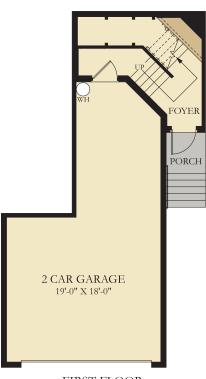

## **BAY CREEK**

## 3 Bedrooms | 2 Baths | 2-Car Garage

FIRST FLOOR

2,858 Sq. Ft. Total

**LENNAR** 

ORAL REPRESENTATIONS CANNOT BE RELIED UPON AS CORRECTLY STATING REPRESENTATIONS OF THE DEVELOPER. FOR CORRECT REPRESENTATIONS, MAKE REFERENCE TO THIS BROCHURE AND TO THE DOCUMENTS REQUIRED BY SECTION 718.503, FLORIDA STATUTES, TO BE FURNISHED BY A DEVELOPER TO A BUYER OR LESSEE.