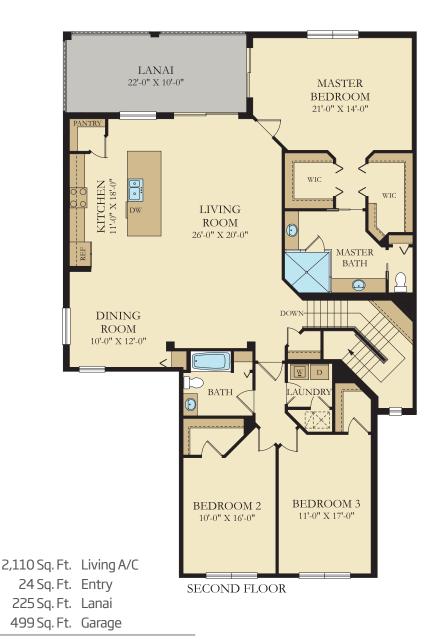

## **BAY CREEK**

## 3 Bedrooms | 2 Baths | 2-Car Garage

FIRST FLOOR

2,858 Sq. Ft. Total

**LENNAR** 

ORAL REPRESENTATIONS CANNOT BE RELIED UPON AS CORRECTLY STATING REPRESENTATIONS OF THE DEVELOPER. FOR CORRECT REPRESENTATIONS, MAKE REFERENCE TO THIS BROCHURE AND TO THE DOCUMENTS REQUIRED BY SECTION 718.503, FLORIDA STATUTES, TO BE FURNISHED BY A DEVELOPER TO A BUYER OR LESSEE.